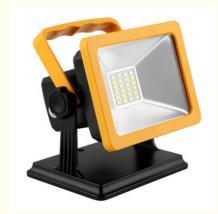

# Product Description

15W/30W 5000LM LED Outdoor Flood Light Color Temperature4400MA/5200MA

## **Product Description:**

Our **LED Outdoor Flood Light** is the perfect choice for external lighting. This flood light is designed with power-saving LED technology and has a long-lasting light source. It is IP65 rated for outdoor use and is suitable for both commercial and residential use. This flood light has a high color temperature of 4400MA for 15W and 5200MA for 30W, providing superior lighting performance and visibility. It has a wide beam angle, allowing for more even light distribution. This flood light is also very energy-efficient, saving you money on energy bills. It has a 2-year warranty, making it a reliable choice for outdoor lighting. With its high power of 15W/30W, our LED Outdoor Flood Light is the perfect choice for external lighting flood light, LED flood lighting, outdoor lighting flood light, and more.

#### **Technical Parameters:**

| Product Name      | LED Outdoor Flood Light   |
|-------------------|---------------------------|
| Light Source      | LED                       |
| Power             | 15W/30W                   |
| Luminous Flux     | 5000LM                    |
| Beam Angle        | 180°                      |
| Color Temperature | 15W(4400MA), 30W(5200MA)  |
| CRI               | >80                       |
| Material          | ABS Housing & Glass Cover |
| IP Rating         | IP65                      |
| Warranty          | 2 Years                   |