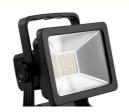

# Product Description

15W/30W 5000LM LED Outdoor Flood Light Color Temperature4400MA/5200MA

## **Product Description:**

Our **LED Outdoor Flood Light** is the perfect choice for external lighting. This flood light is designed with power-saving LED technology and has a long-lasting light source. It is IP65 rated for outdoor use and is suitable for both commercial and residential use. This flood light has a high color temperature of 4400MA for 15W and 5200MA for 30W, providing superior lighting performance and visibility. It has a wide beam angle, allowing for more even light distribution. This flood light is also very energy-efficient, saving you money on energy bills. It has a 2-year warranty, making it a reliable choice for outdoor lighting. With its high power of 15W/30W, our LED Outdoor Flood Light is the perfect choice for external lighting flood light, LED flood lighting, outdoor lighting flood light, and more.

#### **Technical Parameters:**

| Product Name      | LED Outdoor Flood Light   |
|-------------------|---------------------------|
| Light Source      | LED                       |
| Power             | 15W/30W                   |
| Luminous Flux     | 5000LM                    |
| Beam Angle        | 180°                      |
| Color Temperature | 15W(4400MA), 30W(5200MA)  |
| CRI               | >80                       |
| Material          | ABS Housing & Glass Cover |
| IP Rating         | IP65                      |
| Warranty          | 2 Years                   |