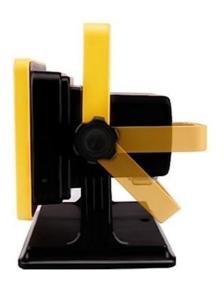

tdoor lighting. With its high power of 15W/30W, our LED Outdoor Flood Light is the perfect choice for external lighting flood light, LED flood lighting, outdoor lighting flood light, and more.

#### **Technical Parameters:**

| Product Name      | LED Outdoor Flood Light   |
|-------------------|---------------------------|
| Light Source      | LED                       |
| Power             | 15W/30W                   |
| Luminous Flux     | 5000LM                    |
| Beam Angle        | 180°                      |
| Color Temperature | 15W(4400MA), 30W(5200MA)  |
| CRI               | >80                       |
| Material          | ABS Housing & Glass Cover |
| IP Rating         | IP65                      |
| Warranty          | 2 Years                   |







180°

Rotatable









## **Support and Services:**

LED Outdoor Flood Light product technical support and service includes:

24/7 technical support via phone, email, and online chat

Free replacement of any defective parts

Free remote assistance for installation and troubleshooting

Free technical advice and guidance

Training and education on new products and technologies

# Packing and Shipping:

Packaging and Shipping for LED Outdoor Flood Light:

The LED Outdoor Flood Light will be packaged securely in a box or protective bag, with sufficient padding to ensure the product is not damaged during transit. Shipping will be done by a reliable courier service, with tracking information provided so customers can monitor the progress of their delivery.



Shenzhen NCJ Technology Co., Ltd.



+86 1365268398