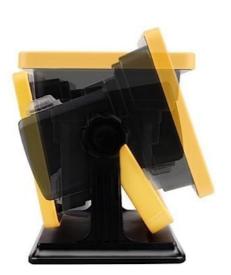

## **Product Specification**

Product Name: LED Outdoor Flood Light

Beam Angle: 180°IP Rating: IP65Light Source: LED

Color Temperature: 15W(4400MA) 30W(5200MA)
Material: ABS Housing & Glass Cover

Warranty: 2 YearsCRI: >80

#### **Technical Parameters:**

| Product Name      | LED Outdoor Flood Light   |
|-------------------|---------------------------|
| Light Source      | LED                       |
| Power             | 15W/30W                   |
| Luminous Flux     | 5000LM                    |
| Beam Angle        | 180°                      |
| Color Temperature | 15W(4400MA), 30W(5200MA)  |
| CRI               | >80                       |
| Material          | ABS Housing & Glass Cover |
| IP Rating         | IP65                      |
| Warranty          | 2 Years                   |

180°

Rotatable