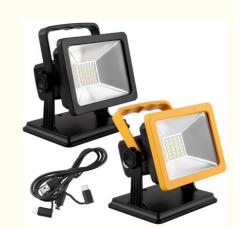

# Product Description

15W/30W 5000LM LED Outdoor Flood Light Color Temperature4400MA/5200MA

## **Product Description:**

Our **LED Outdoor Flood Light** is the perfect choice for external lighting. This flood light is designed with power-saving LED technology and has a long-lasting light source. It is IP65 rated for outdoor use and is suitable for both commercial and residential use. This flood light has a high color temperature of 4400MA for 15W and 5200MA for 30W, providing superior lighting performance and visibility. It has a wide beam angle, allowing for more even light distribution. This flood light is also very energy-efficient, saving you money on energy bills. It has a 2-year warranty, making it a reliable choice for outdoor lighting. With its high power of 15W/30W, our LED Outdoor Flood Light is the perfect choice for external lighting flood light, LED flood lighting, outdoor lighting flood light, and more.

#### **Technical Parameters:**

| Product Name      | LED Outdoor Flood Light   |
|-------------------|---------------------------|
| Light Source      | LED                       |
| Power             | 15W/30W                   |
| Luminous Flux     | 5000LM                    |
| Beam Angle        | 180°                      |
| Color Temperature | 15W(4400MA), 30W(5200MA)  |
| CRI               | >80                       |
| Material          | ABS Housing & Glass Cover |
| IP Rating         | IP65                      |
| Warranty          | 2 Years                   |