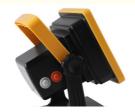

# Product Description

15W/30W 5000LM LED Outdoor Flood Light Color Temperature4400MA/5200MA

180°

Rotatable