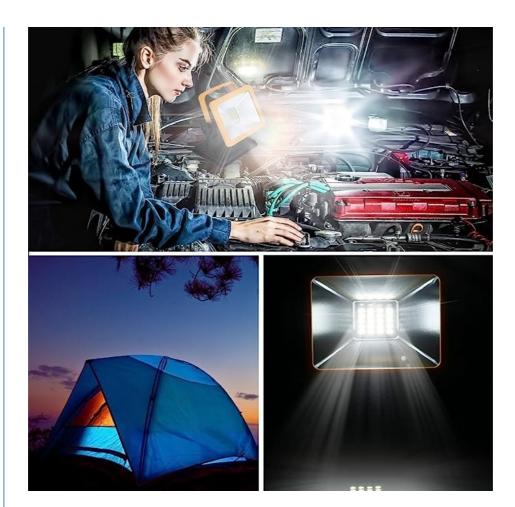

# More Images

## **Product Description:**

Our **LED Outdoor Flood Light** is the perfect choice for external lighting. This flood light is designed with power-saving LED technology and has a long-lasting light source. It is IP65 rated for outdoor use and is suitable for both commercial and residential use. This flood light has a high color temperature of 4400MA for 15W and 5200MA for 30W, providing superior lighting performance and visibility. It has a wide beam angle, allowing for more even light distribution. This flood light is also very energy-efficient, saving you money on energy bills. It has a 2-year warranty, making it a reliable choice for outdoor lighting. With its high power of 15W/30W, our LED Outdoor Flood Light is the perfect choice for external lighting flood light, LED flood lighting, outdoor lighting flood light, and more.