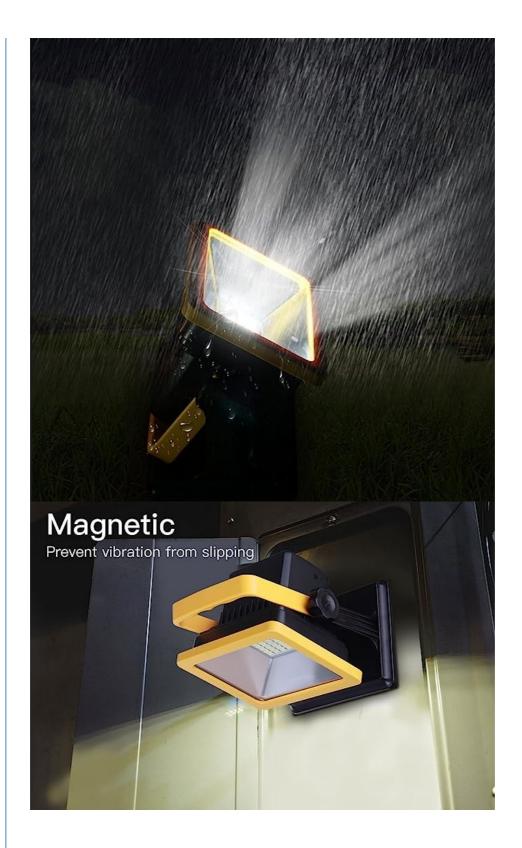

## **Product Specification**

Product Name: LED Outdoor Flood Light

Beam Angle: 180°IP Rating: IP65Light Source: LED

Color Temperature: 15W(4400MA) 30W(5200MA)
Material: ABS Housing & Glass Cover

Warranty: 2 YearsCRI: >80

#### **Technical Parameters:**

| Product Name      | LED Outdoor Flood Light   |
|-------------------|---------------------------|
| Light Source      | LED                       |
| Power             | 15W/30W                   |
| Luminous Flux     | 5000LM                    |
| Beam Angle        | 180°                      |
| Color Temperature | 15W(4400MA), 30W(5200MA)  |
| CRI               | >80                       |
| Material          | ABS Housing & Glass Cover |
| IP Rating         | IP65                      |
| Warranty          | 2 Years                   |